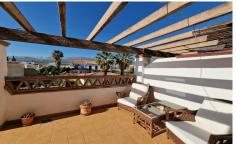

## **Apartment in Puente don Manuel**

**€** 120.000

=

2

100m<sup>2</sup>

120m<sup>2</sup>

Exclusive - Apartment Verena is a 2 bedroom, 2 bathroom apartment in a very central position, in Puente Don Manuel, with all amenities and the local village of Vinuela within walking distance. The apartment is located in a very small block, with secure parking and a useful store room. There is a 12 m2 communal pool and gardens and there is also an elevator for the 3 floors. Inside, the apartment consists of a hallway, that leads into the lounge/diner which has slide, tilt and turn patio doors onto the L shaped terrace. The kitchen is separate and a good size with all electrical appliances. There is a door that leads to the 2 good size bedrooms with fitted wardrobes and the 2 shower rooms, one of which is ensuite. This apartment would be the