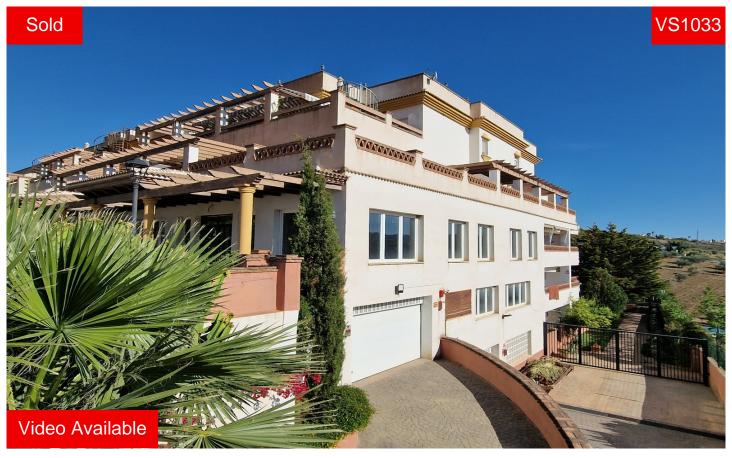

## **Apartment in Puente don Manuel**

**€** 120.000

=

2

100m<sup>2</sup>

120m<sup>2</sup>

Exclusive - Apartment Verena is a 2 bedroom, 2 bathroom apartment in a very central position, in Puente Don Manuel, with all amenities and the local village of Vinuela within walking distance. The apartment is located in a very small block, with secure parking and a useful store room. There is a 12 m2 communal pool and gardens and there is also an elevator for the 3 floors. Inside, the apartment consists of a hallway, that leads into the lounge/diner which has slide, tilt and turn patio doors onto the L shaped terrace. The kitchen is separate and a good size with all electrical appliances. There is a door that leads to the 2 good size bedrooms with fitted wardrobes and the 2 shower rooms, one of which is ensuite. This apartment would be the