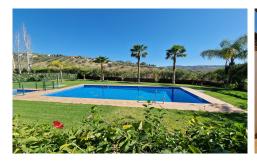

## **Apartment in Puente don Manuel**

**€** 120.000

=

2

100m<sup>2</sup>

120m<sup>2</sup>

Exclusive - Apartment Verena is a 2 bedroom, 2 bathroom apartment in a very central position, in Puente Don Manuel, with all amenities and the local village of Vinuela within walking distance. The apartment is located in a very small block, with secure parking and a useful store room. There is a 12 m2 communal pool and gardens and there is also an elevator for the 3 floors. Inside, the apartment consists of a hallway, that leads into the lounge/diner which has slide, tilt and turn patio doors onto the L shaped terrace. The kitchen is separate and a good size with all electrical appliances. There is a door that leads to the 2 good size bedrooms with fitted wardrobes and the 2 shower rooms, one of which is ensuite. This apartment would be the