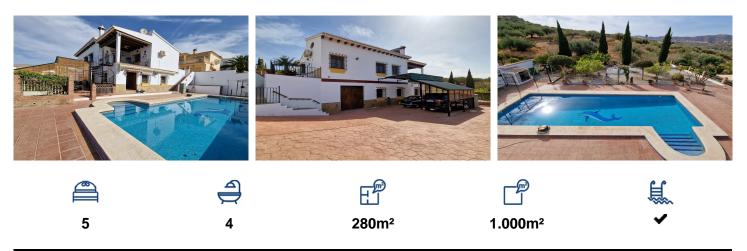

(+34) 696 522 171
∞ info@villasolutions.net

Villa in Puente don Manuel

€ 490.000

Cortijo Linea sits at the top of a small urbanisation, within walking distance to the local village of Vinuela with all of its shops, bars and amenities. The plot is walled and gated at the front and there is off road parking for several cars, a double car port and a garage. The plot is made up of terraces, seating areas, a fully irrigated garden area and a large 15m pool with roman steps and a pool side shower. The house comprises of a small entrance porch that leads into a large open plan kitchen/lounge area with a vaulted and beamed ceiling. The kitchen has plenty of units and a granite worktop and the lounge has AC, ceiling fans and a double wooden door out onto a terrace. There are 3 double size bedrooms on this upper level with fans a...(Solicite mas detalles)