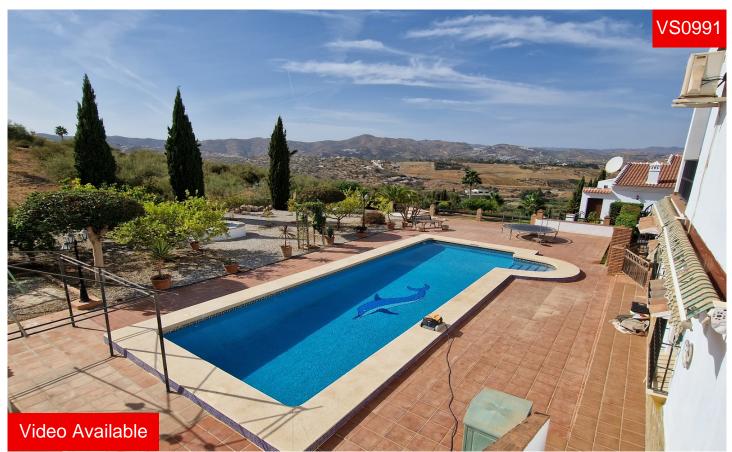

(+34) 696 522 171
∞ info@villasolutions.net

Villa in Puente don Manuel

€ 490.000

Cortijo Linea sits at the top of a small urbanisation, within walking distance to the local village of Vinuela with all of its shops, bars and amenities. The plot is walled and gated at the front and there is off road parking for several cars, a double car port and a garage. The plot is made up of terraces, seating areas, a fully irrigated garden area and a large 15m pool with roman steps and a pool side shower. The house comprises of a small entrance porch that leads into a large open plan kitchen/lounge area with a vaulted and beamed ceiling. The kitchen has plenty of units and a granite worktop and the lounge has AC, ceiling fans and a double wooden door out onto a terrace. There are 3 double size bedrooms on this upper level with fans a...(Solicite mas detalles)