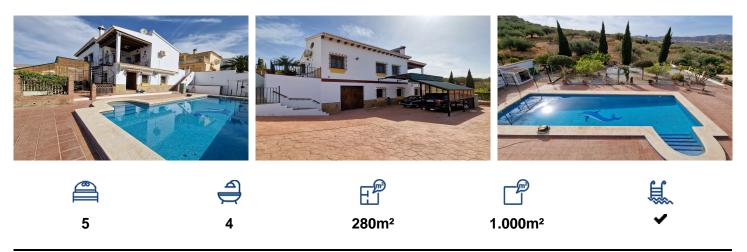

(+34) 696 522 171
∞ info@villasolutions.net

Villa in Puente don Manuel

€ 490.000

Cortijo Linea sits at the top of a small urbanisation, within walking distance to the local village of Vinuela with all of its shops, bars and amenities. The plot is walled and gated at the front and there is off road parking for several cars, a double car port and a garage. The plot is made up of terraces, seating areas, a fully irrigated garden area and a large 15m pool with roman steps and a pool side shower. The house comprises of a small entrance porch that leads into a large open plan kitchen/lounge area with a vaulted and beamed ceiling. The kitchen has plenty of units and a granite worktop and the lounge has AC, ceiling fans and a double wooden door out onto a terrace. There are 3 double size bedrooms on this upper level with fans a