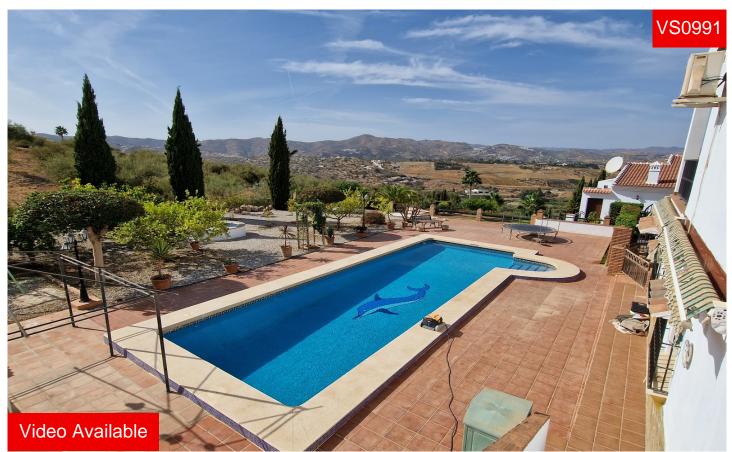

(+34) 696 522 171
∞ info@villasolutions.net

Villa in Puente don Manuel

€ 490.000

Cortijo Linea sits at the top of a small urbanisation, within walking distance to the local village of Vinuela with all of its shops, bars and amenities. The plot is walled and gated at the front and there is off road parking for several cars, a double car port and a garage. The plot is made up of terraces, seating areas, a fully irrigated garden area and a large 15m pool with roman steps and a pool side shower. The house comprises of a small entrance porch that leads into a large open plan kitchen/lounge area with a vaulted and beamed ceiling. The kitchen has plenty of units and a granite worktop and the lounge has AC, ceiling fans and a double wooden door out onto a terrace. There are 3 double size bedrooms on this upper level with fans a