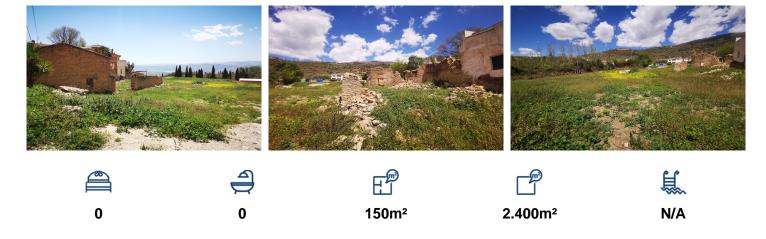

Land in Periana € 75.000

Parcela Cortijo Blanco is a fantastic sized, mostly level plot of 2400m2 with direct access off a main road at the top near to where the ruin sits. Peaceful and quiet this plot has much potential and the buyer with the right ideas could transform this into an idyllic setting for a well sized new build property with extensive gardens and a pool with lake and mountain views. We estimate that a total invenstment of 230,000 euros could leave you with a property worth 325,000€ in todays current market. The key point apart from the access, views and build size is the plot size as most buildable plots are a maximum 1000m2 which makes this all the more interesting at 2400€ of usable land!!!!!.