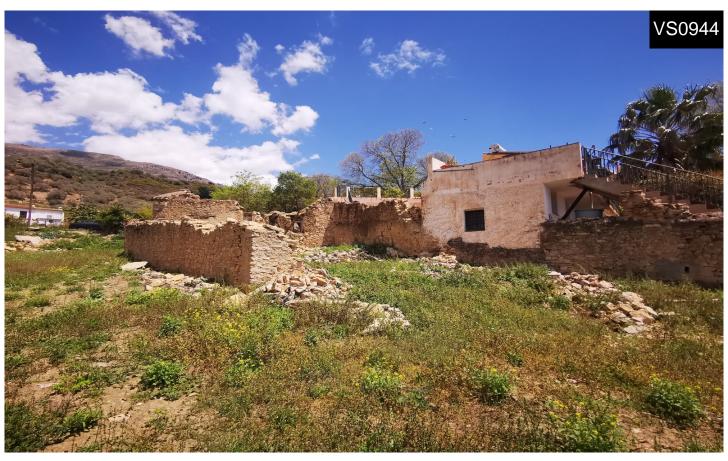

Land in Periana € 75.000

Parcela Cortijo Blanco is a fantastic sized, mostly level plot of 2400m2 with direct access off a main road at the top near to where the ruin sits. Peaceful and quiet this plot has much potential and the buyer with the right ideas could transform this into an idyllic setting for a well sized new build property with extensive gardens and a pool with lake and mountain views. We estimate that a total invenstment of 230,000 euros could leave you with a property worth 325,000€ in todays current market. The key point apart from the access, views and build size is the plot size as most buildable plots are a maximum 1000m2 which makes this all the more interesting at 2400€ of usable land!!!!!.