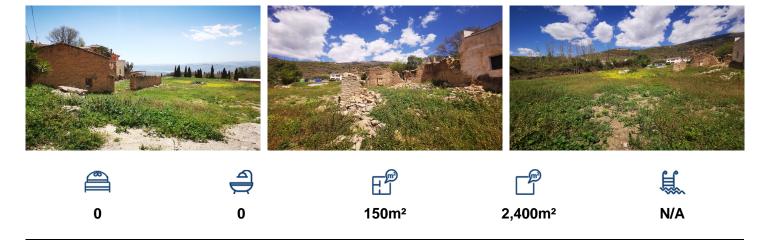

Land in Periana € 75,000

Parcela Cortijo Blanco is a fantastic sized , mostly level plot of 2400m2 with direct access off a main road at the top near to where the ruin sits. Peaceful and quiet this plot has much potential and the buyer with the right ideas could transform this into an idyllic setting for a well sized new build property with extensive gardens and a pool with lake and mountain views. We estimate that a total invenstment of 230,000 euros could leave you with a property worth 325,000€ in todays current market. The key point apart from the access, views and build size is the plot size as most buildable plots are a maximum 1000m2 which makes this all the more interesting at 2400€ of usable land!!!!!.