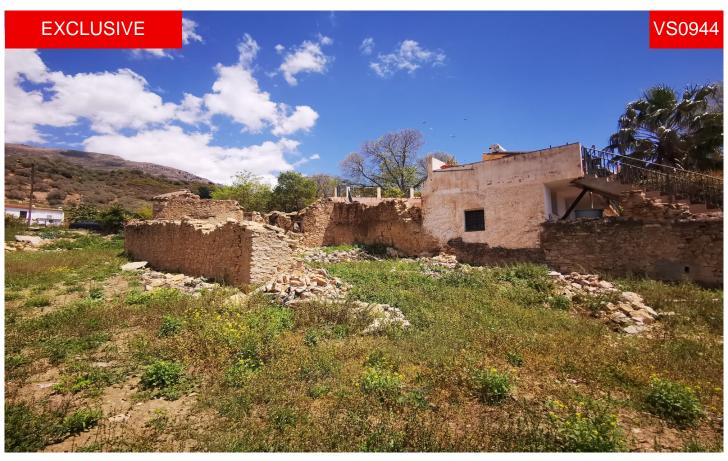

Land in Periana € 75,000

Parcela Cortijo Blanco is a fantastic sized , mostly level plot of 2400m2 with direct access off a main road at the top near to where the ruin sits. Peaceful and quiet this plot has much potential and the buyer with the right ideas could transform this into an idyllic setting for a well sized new build property with extensive gardens and a pool with lake and mountain views. We estimate that a total invenstment of 230,000 euros could leave you with a property worth 325,000€ in todays current market. The key point apart from the access, views and build size is the plot size as most buildable plots are a maximum 1000m2 which makes this all the more interesting at 2400€ of usable land!!!!!.