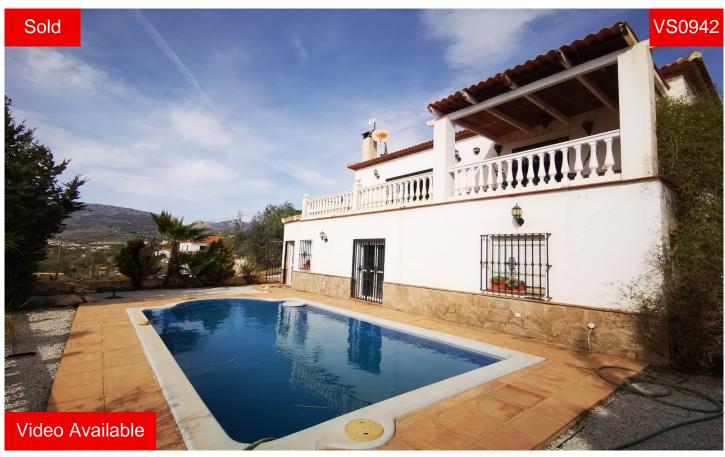

Villa in Vinuela € 249.000

3

180m²

600m<sup>2</sup>

Villa Vista San Jose is located in one of the most sort after developments where properties are rarely listed for resale due to its location, access and views, plus each property is of a varying design and size. This has to be one of the larger, westerly facing properties, on an elevated plot with views to the zafaraya pass and surrounding countyside. There is off road parking for 3 cars and the whole plot is fenced and gated with a large garage and useful storage underneath. The main living area is on the upper level with a good quality, fully fitted kitchen with an island in the middle and granite work tops. The lounge is very light with AC and a corner wood burner. There are patio doors from the kitchen and lounge which lead out onto a c