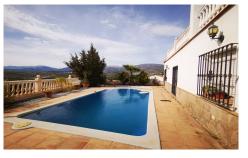

Villa in Vinuela € 249.000

3

180m²

600m<sup>2</sup>

Villa Vista San Jose is located in one of the most sort after developments where properties are rarely listed for resale due to its location, access and views, plus each property is of a varying design and size. This has to be one of the larger, westerly facing properties, on an elevated plot with views to the zafaraya pass and surrounding countyside. There is off road parking for 3 cars and the whole plot is fenced and gated with a large garage and useful storage underneath. The main living area is on the upper level with a good quality, fully fitted kitchen with an island in the middle and granite work tops. The lounge is very light with AC and a corner wood burner. There are patio doors from the kitchen and lounge which lead out onto a c