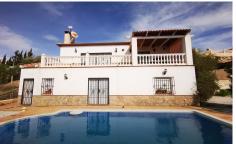

Villa in Vinuela € 249.000

3

180m²

600m<sup>2</sup>

Villa Vista San Jose is located in one of the most sort after developments where properties are rarely listed for resale due to its location, access and views, plus each property is of a varying design and size. This has to be one of the larger, westerly facing properties, on an elevated plot with views to the zafaraya pass and surrounding countyside. There is off road parking for 3 cars and the whole plot is fenced and gated with a large garage and useful storage underneath. The main living area is on the upper level with a good quality, fully fitted kitchen with an island in the middle and granite work tops. The lounge is very light with AC and a corner wood burner. There are patio doors from the kitchen and lounge which lead out onto a c