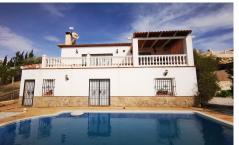

Villa in Vinuela € 249.000

Villa Vista San Jose is located in one of the most sort after developments where properties are rarely listed for resale due to its location, access and views, plus each property is of a varying design and size. This has to be one of the larger, westerly facing properties, on an elevated plot with views to the zafaraya pass and surrounding countyside. There is off road parking for 3 cars and the whole plot is fenced and gated with a large garage and useful storage underneath. The main living area is on the upper level with a good quality, fully fitted kitchen with an island in the middle and granite work tops. The lounge is very light with AC and a corner wood burner. There are patio doors from the kitchen and lounge which lead out onto a c... (Solicite mas detalles)