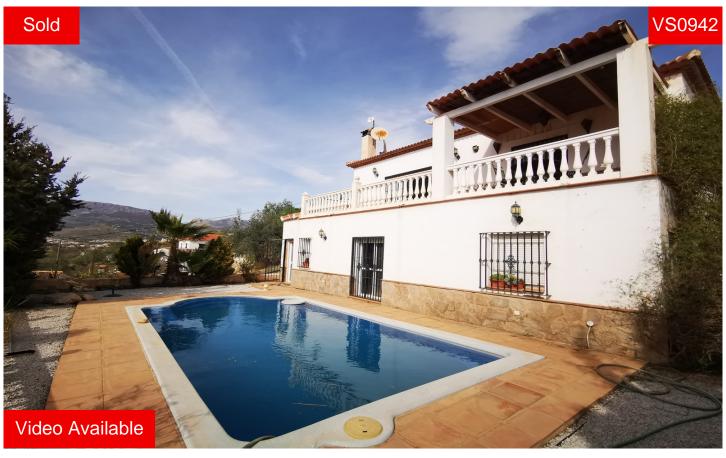

Villa in Vinuela € 249.000

Villa Vista San Jose is located in one of the most sort after developments where properties are rarely listed for resale due to its location, access and views, plus each property is of a varying design and size. This has to be one of the larger, westerly facing properties, on an elevated plot with views to the zafaraya pass and surrounding countyside. There is off road parking for 3 cars and the whole plot is fenced and gated with a large garage and useful storage underneath. The main living area is on the upper level with a good quality, fully fitted kitchen with an island in the middle and granite work tops. The lounge is very light with AC and a corner wood burner. There are patio doors from the kitchen and lounge which lead out onto a c... (Solicite mas detalles)