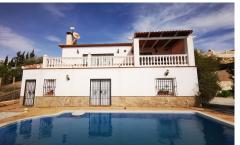

Villa in Vinuela € 249,000

Villa Vista San Jose is located in one of the most sort after developments where properties are rarely listed for resale due to its location, access and views, plus each property is of a varying design and size. This has to be one of the larger, westerly facing properties, on an elevated plot with views to the zafaraya pass and surrounding countyside. There is off road parking for 3 cars and the whole plot is fenced and gated with a large garage and useful storage underneath. The main living area is on the upper level with a good quality, fully fitted kitchen with an island in the middle and granite work tops. The lounge is very light with AC and a corner wood burner. There are patio doors from the kitchen and lounge which lead out onto a c... (Ask for More Details!)