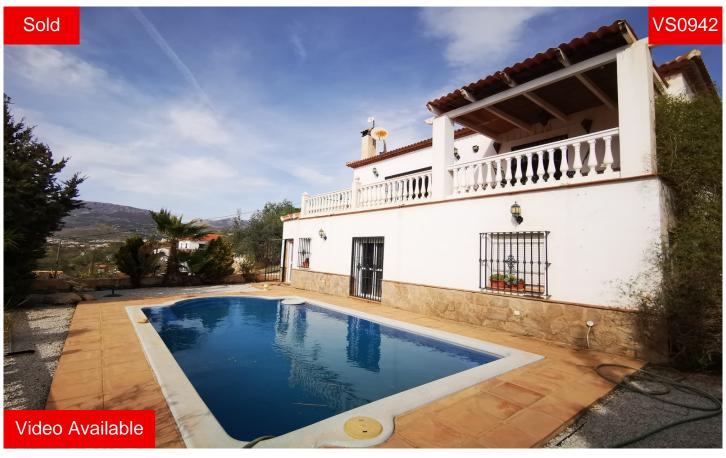

Villa in Vinuela € 249,000

Villa Vista San Jose is located in one of the most sort after developments where properties are rarely listed for resale due to its location, access and views, plus each property is of a varying design and size. This has to be one of the larger, westerly facing properties, on an elevated plot with views to the zafaraya pass and surrounding countyside. There is off road parking for 3 cars and the whole plot is fenced and gated with a large garage and useful storage underneath. The main living area is on the upper level with a good quality, fully fitted kitchen with an island in the middle and granite work tops. The lounge is very light with AC and a corner wood burner. There are patio doors from the kitchen and lounge which lead out onto a c... (Ask for More Details!)