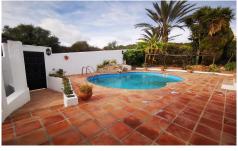

Villa in Vinuela € 275.000

937m<sup>2</sup>

Cortijo Romero Uno was the first built property on the most established development in Vinuela. A rustic style, detached one level property with garage underbuild, shaped pool, mature gardens and a large roof terrace. The property offers a great balance of a rural style property with all the advantages of an urban plot including: panoramic views, a walled corner plot, concrete driveway, mains sewerage, townhall water, street lights and just a short drive to amenities. A few steps lead up to the double wooden entrance door and terrace and when opened you walk into a light, bright L/ shaped living area with vaulted ceilings, rustic terracotta floor tiles which have been sealed, a feature open fire place, new patio door leading directly out ...(Solicite mas detalles)