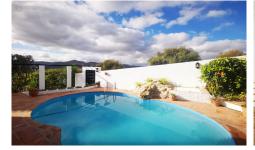

Villa in Vinuela € 275.000

937m<sup>2</sup>

Cortijo Romero Uno was the first built property on the most established development in Vinuela. A rustic style, detached one level property with garage underbuild, shaped pool, mature gardens and a large roof terrace. The property offers a great balance of a rural style property with all the advantages of an urban plot including: panoramic views, a walled corner plot, concrete driveway, mains sewerage, townhall water, street lights and just a short drive to amenities. A few steps lead up to the double wooden entrance door and terrace and when opened you walk into a light, bright L/ shaped living area with vaulted ceilings, rustic terracotta floor tiles which have been sealed, a feature open fire place, new patio door leading directly out ...(Solicite mas detalles)