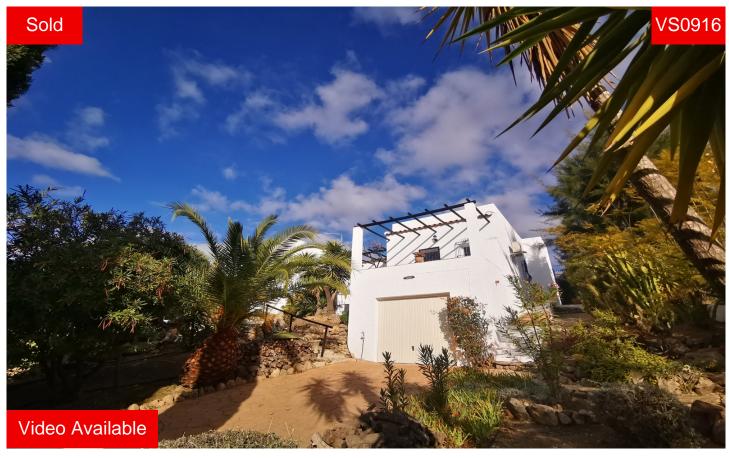

Villa in Vinuela € 275.000

937m<sup>2</sup>

Cortijo Romero Uno was the first built property on the most established development in Vinuela. A rustic style, detached one level property with garage underbuild, shaped pool, mature gardens and a large roof terrace. The property offers a great balance of a rural style property with all the advantages of an urban plot including: panoramic views, a walled corner plot, concrete driveway, mains sewerage, townhall water, street lights and just a short drive to amenities. A few steps lead up to the double wooden entrance door and terrace and when opened you walk into a light, bright L/ shaped living area with vaulted ceilings, rustic terracotta floor tiles which have been sealed, a feature open fire place, new patio door leading directly out ...(Solicite mas detalles)