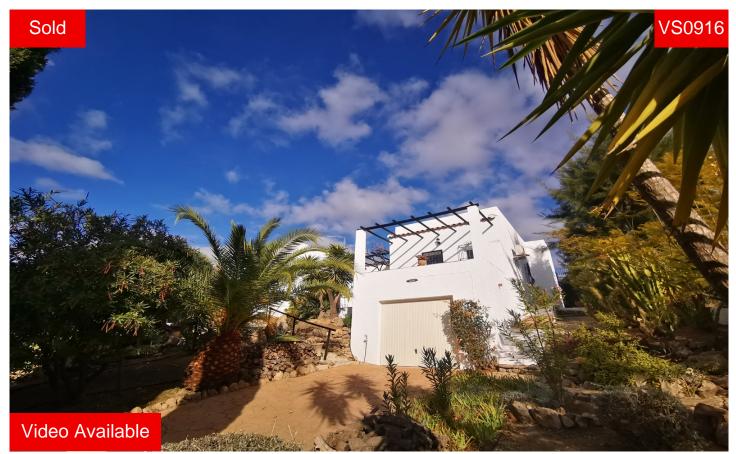

## Villa in Vinuela

€ 275,000

Cortijo Romero Uno was the first built property on the most established development in Vinuela. A rustic style, detached one level property with garage underbuild, shaped pool, mature gardens and a large roof terrace. The property offers a great balance of a rural style property with all the advantages of an urban plot including: panoramic views, a walled corner plot, concrete driveway, mains sewerage, townhall water, street lights and just a short drive to amenities. A few steps lead up to the double wooden entrance door and terrace and when opened you walk into a light, bright L/ shaped living area with vaulted ceilings, rustic terracotta floor tiles which have been sealed, a feature open fire place, new patio door leading directly out ...(Ask for More Details!)