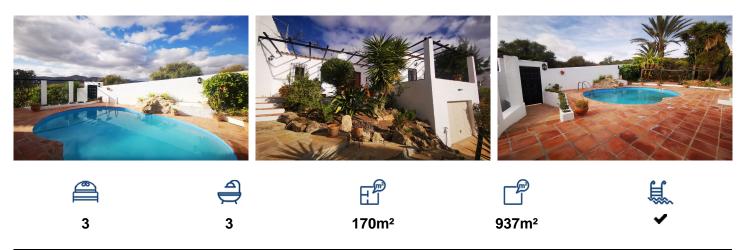

## Villa in Vinuela

€ 275,000

Cortijo Romero Uno was the first built property on the most established development in Vinuela. A rustic style, detached one level property with garage underbuild, shaped pool, mature gardens and a large roof terrace. The property offers a great balance of a rural style property with all the advantages of an urban plot including: panoramic views, a walled corner plot, concrete driveway, mains sewerage, townhall water, street lights and just a short drive to amenities. A few steps lead up to the double wooden entrance door and terrace and when opened you walk into a light, bright L/ shaped living area with vaulted ceilings, rustic terracotta floor tiles which have been sealed, a feature open fire place, new patio door leading directly out ...(Ask for More Details!)