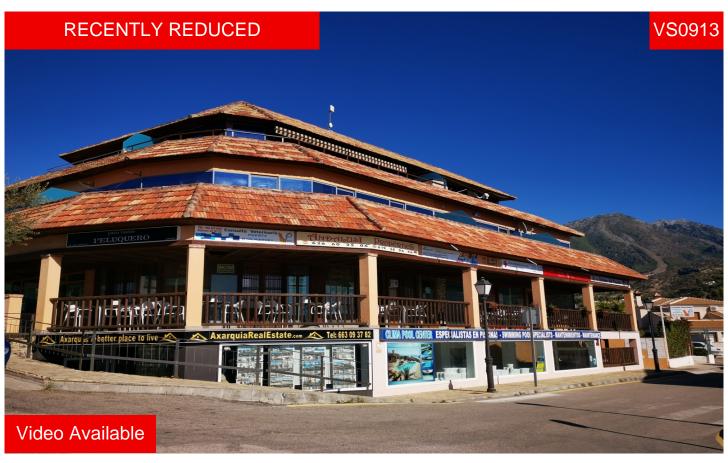

## **Apartment in Puente don Manuel**

€ 84,950

N/A

Studio Alzabel is a penthouse studio in the centre of Puente Don Manuel, within walking distance to all shops, bars and restaurants. Situated on the top floor, you access the studio via stairs or there is a lift. The studio apartment has ducted air-con and is fully equipped and is finished with high quality flooring, windows and doors. The kitchenette has wood units, a granite top and small hob. The main living area is quite big at 46m2 and fits a double bed, wardrobe, sofa, dining table and there is a shower room. There are windows the whole length of the studio, making it very light. The outside terrace is 20m2 and has south facing views to the surrounding area. This a great opportunity for somebody looking for something very central.