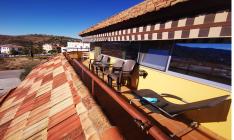

## **Apartment in Puente don Manuel**

€ 84,950

N/A

Studio Alzabel is a penthouse studio in the centre of Puente Don Manuel, within walking distance to all shops, bars and restaurants. Situated on the top floor, you access the studio via stairs or there is a lift. The studio apartment has ducted air-con and is fully equipped and is finished with high quality flooring, windows and doors. The kitchenette has wood units, a granite top and small hob. The main living area is quite big at 46m2 and fits a double bed, wardrobe, sofa, dining table and there is a shower room. There are windows the whole length of the studio, making it very light. The outside terrace is 20m2 and has south facing views to the surrounding area. This a great opportunity for somebody looking for something very central.