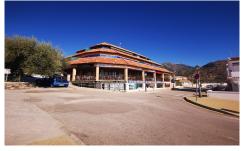

## **Apartment in Puente don Manuel**

€ 84,950

N/A

Studio Alzabel is a penthouse studio in the centre of Puente Don Manuel, within walking distance to all shops, bars and restaurants. Situated on the top floor, you access the studio via stairs or there is a lift. The studio apartment has ducted air-con and is fully equipped and is finished with high quality flooring, windows and doors. The kitchenette has wood units, a granite top and small hob. The main living area is quite big at 46m2 and fits a double bed, wardrobe, sofa, dining table and there is a shower room. There are windows the whole length of the studio, making it very light. The outside terrace is 20m2 and has south facing views to the surrounding area. This a great opportunity for somebody looking for something very central.