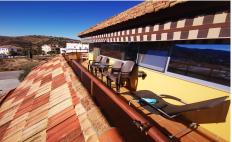

## **Apartment in Puente don Manuel**

€ 84.950

N/A

Studio Alzabel is a penthouse studio in the centre of Puente Don Manuel, within walking distance to all shops, bars and restaurants. Situated on the top floor, you access the studio via stairs or there is a lift. The studio apartment has ducted air-con and is fully equipped and is finished with high quality flooring, windows and doors. The kitchenette has wood units, a granite top and small hob. The main living area is quite big at 46m2 and fits a double bed, wardrobe, sofa, dining table and there is a shower room. There are windows the whole length of the studio, making it very light. The outside terrace is 20m2 and has south facing views to the surrounding area. This a great opportunity for somebody looking for something very central.