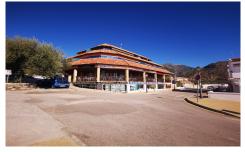

## **Apartment in Puente don Manuel**

€ 84.950

N/A

Studio Alzabel is a penthouse studio in the centre of Puente Don Manuel, within walking distance to all shops, bars and restaurants. Situated on the top floor, you access the studio via stairs or there is a lift. The studio apartment has ducted air-con and is fully equipped and is finished with high quality flooring, windows and doors. The kitchenette has wood units, a granite top and small hob. The main living area is quite big at 46m2 and fits a double bed, wardrobe, sofa, dining table and there is a shower room. There are windows the whole length of the studio, making it very light. The outside terrace is 20m2 and has south facing views to the surrounding area. This a great opportunity for somebody looking for something very central.