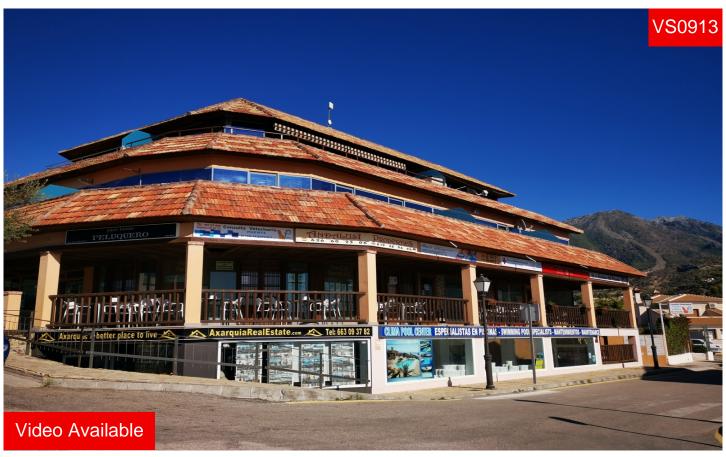

## **Apartment in Puente don Manuel**

€ 84.950

N/A

Studio Alzabel is a penthouse studio in the centre of Puente Don Manuel, within walking distance to all shops, bars and restaurants. Situated on the top floor, you access the studio via stairs or there is a lift. The studio apartment has ducted air-con and is fully equipped and is finished with high quality flooring, windows and doors. The kitchenette has wood units, a granite top and small hob. The main living area is quite big at 46m2 and fits a double bed, wardrobe, sofa, dining table and there is a shower room. There are windows the whole length of the studio, making it very light. The outside terrace is 20m2 and has south facing views to the surrounding area. This a great opportunity for somebody looking for something very central.