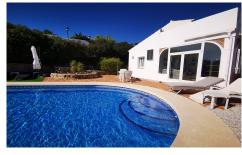

Villa in Vinuela € 249.950

Exclusive - Casa Tomette is on a corner plot of a very popular urbanisation with good access off of a tarmac road. The plot is fully walled and there is a gated entrance with off road parking and a brick built shaded car port. Outside the gardens are well maintained with Spanish succulents and there is a very useful storeroom with solid wood doors. The large lounge/diner has a wood burner, AC unit and patio doors that lead out onto a glazed terrace area which receives the sun all day long. From the lounge area there is a brick built arch to the kitchen which has lots of unit space, granite worktops and a beautiful wood stable door to an out door covered terrace, perfect for entertaining. The pool is a large 9 x 5 m2 which is an above aver