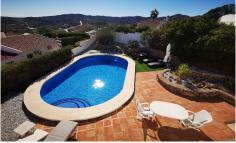

Villa in Vinuela € 249.950

Exclusive - Casa Tomette is on a corner plot of a very popular urbanisation with good access off of a tarmac road. The plot is fully walled and there is a gated entrance with off road parking and a brick built shaded car port. Outside the gardens are well maintained with Spanish succulents and there is a very useful storeroom with solid wood doors. The large lounge/diner has a wood burner, AC unit and patio doors that lead out onto a glazed terrace area which receives the sun all day long. From the lounge area there is a brick built arch to the kitchen which has lots of unit space, granite worktops and a beautiful wood stable door to an out door covered terrace, perfect for entertaining. The pool is a large 9 x 5 m2 which is an above aver