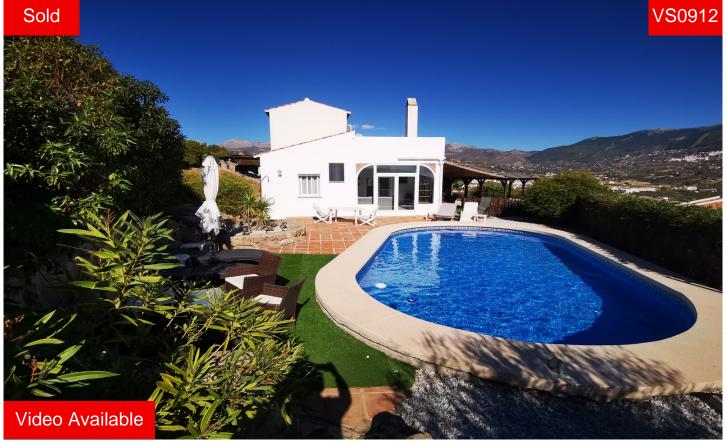

Villa in Vinuela € 249.950

Exclusive - Casa Tomette is on a corner plot of a very popular urbanisation with good access off of a tarmac road. The plot is fully walled and there is a gated entrance with off road parking and a brick built shaded car port. Outside the gardens are well maintained with Spanish succulents and there is a very useful storeroom with solid wood doors. The large lounge/diner has a wood burner, AC unit and patio doors that lead out onto a glazed terrace area which receives the sun all day long. From the lounge area there is a brick built arch to the kitchen which has lots of unit space, granite worktops and a beautiful wood stable door to an out door covered terrace, perfect for entertaining. The pool is a large 9 x 5 m2 which is an above aver