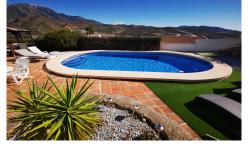

Villa in Vinuela € 249.950

Exclusive - Casa Tomette is on a corner plot of a very popular urbanisation with good access off of a tarmac road. The plot is fully walled and there is a gated entrance with off road parking and a brick built shaded car port. Outside the gardens are well maintained with Spanish succulents and there is a very useful storeroom with solid wood doors. The large lounge/diner has a wood burner, AC unit and patio doors that lead out onto a glazed terrace area which receives the sun all day long. From the lounge area there is a brick built arch to the kitchen which has lots of unit space, granite worktops and a beautiful wood stable door to an out door covered terrace, perfect for entertaining. The pool is a large 9 x 5 m2 which is an above aver