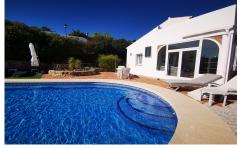

Villa in Vinuela € 249.950

Exclusive - Casa Tomette is on a corner plot of a very popular urbanisation with good access off of a tarmac road. The plot is fully walled and there is a gated entrance with off road parking and a brick built shaded car port. Outside the gardens are well maintained with Spanish succulents and there is a very useful storeroom with solid wood doors. The large lounge/diner has a wood burner, AC unit and patio doors that lead out onto a glazed terrace area which receives the sun all day long. From the lounge area there is a brick built arch to the kitchen which has lots of unit space, granite worktops and a beautiful wood stable door to an out door covered terrace, perfect for entertaining. The pool is a large 9 x 5 m2 which is an above aver...(Solicite mas detalles)