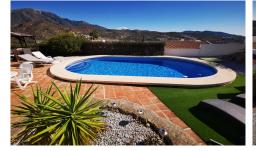

Villa in Vinuela € 249.950

Exclusive - Casa Tomette is on a corner plot of a very popular urbanisation with good access off of a tarmac road. The plot is fully walled and there is a gated entrance with off road parking and a brick built shaded car port. Outside the gardens are well maintained with Spanish succulents and there is a very useful storeroom with solid wood doors. The large lounge/diner has a wood burner, AC unit and patio doors that lead out onto a glazed terrace area which receives the sun all day long. From the lounge area there is a brick built arch to the kitchen which has lots of unit space, granite worktops and a beautiful wood stable door to an out door covered terrace, perfect for entertaining. The pool is a large 9 x 5 m2 which is an above aver...(Solicite mas detalles)