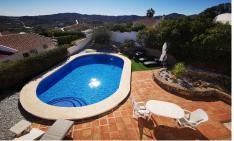

Villa in Vinuela € 249.950

Exclusive - Casa Tomette is on a corner plot of a very popular urbanisation with good access off of a tarmac road. The plot is fully walled and there is a gated entrance with off road parking and a brick built shaded car port. Outside the gardens are well maintained with Spanish succulents and there is a very useful storeroom with solid wood doors. The large lounge/diner has a wood burner, AC unit and patio doors that lead out onto a glazed terrace area which receives the sun all day long. From the lounge area there is a brick built arch to the kitchen which has lots of unit space, granite worktops and a beautiful wood stable door to an out door covered terrace, perfect for entertaining. The pool is a large 9 x 5 m2 which is an above aver...(Solicite mas detalles)