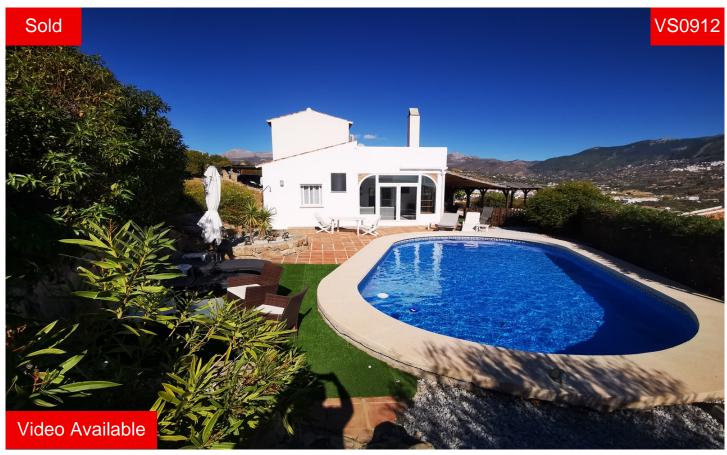

Villa in Vinuela € 249.950

Exclusive - Casa Tomette is on a corner plot of a very popular urbanisation with good access off of a tarmac road. The plot is fully walled and there is a gated entrance with off road parking and a brick built shaded car port. Outside the gardens are well maintained with Spanish succulents and there is a very useful storeroom with solid wood doors. The large lounge/diner has a wood burner, AC unit and patio doors that lead out onto a glazed terrace area which receives the sun all day long. From the lounge area there is a brick built arch to the kitchen which has lots of unit space, granite worktops and a beautiful wood stable door to an out door covered terrace, perfect for entertaining. The pool is a large 9 x 5 m2 which is an above aver...(Solicite mas detalles)