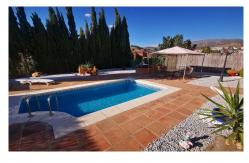

## Villa in Puente don Manuel

€ 215.000

135m<sup>2</sup>

630m<sup>2</sup>

FIXED PRICE - Villa Toledo is a 2 story villa on a popular urbanisation, close to the village of Vinuela with all of its amenities. The plot itself is fully gated and walled all the way round and the plot size is 600m2. There is off road parking and a garage with plenty of room for storage. You enter the property onto a landing with a pellet burner and a stairwell to the main living area. On this level there are two double bedrooms and a bathroom. The bedrooms have fitted wardrobes, AC units and ceiling fans. At the bottom of the stairs is a hallway which has the lounge/dining room leading off of it. In the lounge there is a woodburner, AC unit, ceiling fan and attractive bay window. The kitchen has lots of unit space and granite worktops,