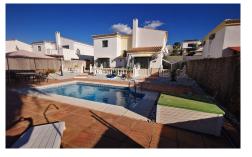

## Villa in Puente don Manuel

€ 215.000

135m<sup>2</sup>

630m<sup>2</sup>

FIXED PRICE - Villa Toledo is a 2 story villa on a popular urbanisation, close to the village of Vinuela with all of its amenities. The plot itself is fully gated and walled all the way round and the plot size is 600m2. There is off road parking and a garage with plenty of room for storage. You enter the property onto a landing with a pellet burner and a stairwell to the main living area. On this level there are two double bedrooms and a bathroom. The bedrooms have fitted wardrobes, AC units and ceiling fans. At the bottom of the stairs is a hallway which has the lounge/dining room leading off of it. In the lounge there is a woodburner, AC unit, ceiling fan and attractive bay window. The kitchen has lots of unit space and granite worktops,