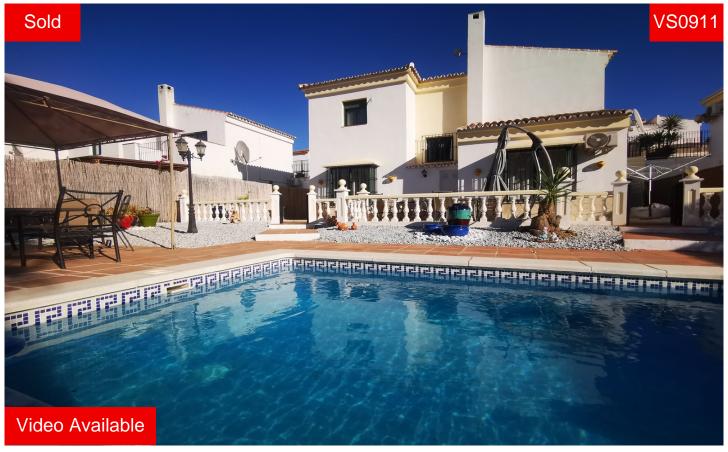

## Villa in Puente don Manuel

€ 215.000

135m<sup>2</sup>

630m<sup>2</sup>

FIXED PRICE - Villa Toledo is a 2 story villa on a popular urbanisation, close to the village of Vinuela with all of its amenities. The plot itself is fully gated and walled all the way round and the plot size is 600m2. There is off road parking and a garage with plenty of room for storage. You enter the property onto a landing with a pellet burner and a stairwell to the main living area. On this level there are two double bedrooms and a bathroom. The bedrooms have fitted wardrobes, AC units and ceiling fans. At the bottom of the stairs is a hallway which has the lounge/dining room leading off of it. In the lounge there is a woodburner, AC unit, ceiling fan and attractive bay window. The kitchen has lots of unit space and granite worktops,