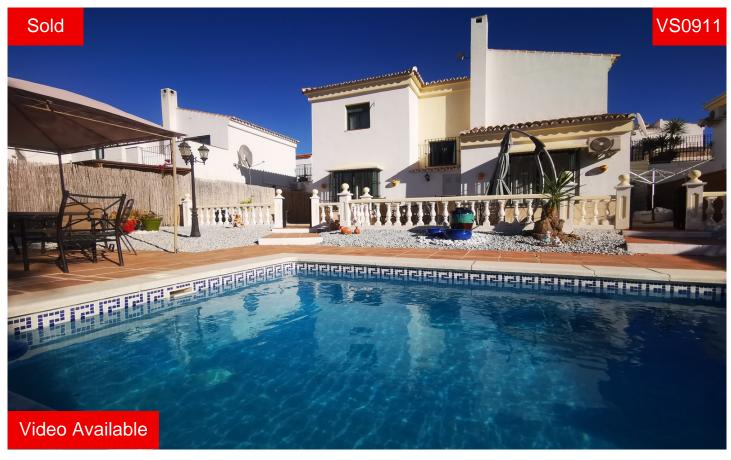

## Villa in Puente don Manuel

**€** 215.000

╡

2

135m<sup>2</sup>

630m<sup>2</sup>

FIXED PRICE - Villa Toledo is a 2 story villa on a popular urbanisation, close to the village of Vinuela with all of its amenities. The plot itself is fully gated and walled all the way round and the plot size is 600m2. There is off road parking and a garage with plenty of room for storage. You enter the property onto a landing with a pellet burner and a stairwell to the main living area. On this level there are two double bedrooms and a bathroom. The bedrooms have fitted wardrobes, AC units and ceiling fans. At the bottom of the stairs is a hallway which has the lounge/dining room leading off of it. In the lounge there is a woodburner, AC unit, ceiling fan and attractive bay window. The kitchen has lots of unit space and granite worktops, ...(Solicite mas detalles)