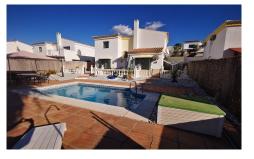

## Villa in Puente don Manuel

**€** 215.000

╡

2

135m<sup>2</sup>

630m<sup>2</sup>

FIXED PRICE - Villa Toledo is a 2 story villa on a popular urbanisation, close to the village of Vinuela with all of its amenities. The plot itself is fully gated and walled all the way round and the plot size is 600m2. There is off road parking and a garage with plenty of room for storage. You enter the property onto a landing with a pellet burner and a stairwell to the main living area. On this level there are two double bedrooms and a bathroom. The bedrooms have fitted wardrobes, AC units and ceiling fans. At the bottom of the stairs is a hallway which has the lounge/dining room leading off of it. In the lounge there is a woodburner, AC unit, ceiling fan and attractive bay window. The kitchen has lots of unit space and granite worktops, ...(Solicite mas detalles)