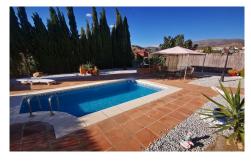

## Villa in Puente don Manuel

**€** 215.000

╡

2

135m<sup>2</sup>

630m<sup>2</sup>

FIXED PRICE - Villa Toledo is a 2 story villa on a popular urbanisation, close to the village of Vinuela with all of its amenities. The plot itself is fully gated and walled all the way round and the plot size is 600m2. There is off road parking and a garage with plenty of room for storage. You enter the property onto a landing with a pellet burner and a stairwell to the main living area. On this level there are two double bedrooms and a bathroom. The bedrooms have fitted wardrobes, AC units and ceiling fans. At the bottom of the stairs is a hallway which has the lounge/dining room leading off of it. In the lounge there is a woodburner, AC unit, ceiling fan and attractive bay window. The kitchen has lots of unit space and granite worktops, ...(Solicite mas detalles)