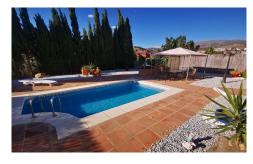

## Villa in Puente don Manuel

€ 215,000

3

2

135m<sup>2</sup>

630m<sup>2</sup>

FIXED PRICE - Villa Toledo is a 2 story villa on a popular urbanisation, close to the village of Vinuela with all of its amenities. The plot itself is fully gated and walled all the way round and the plot size is 600m2. There is off road parking and a garage with plenty of room for storage. You enter the property onto a landing with a pellet burner and a stairwell to the main living area. On this level there are two double bedrooms and a bathroom. The bedrooms have fitted wardrobes, AC units and ceiling fans. At the bottom of the stairs is a hallway which has the lounge/dining room leading off of it. In the lounge there is a woodburner, AC unit, ceiling fan and attractive bay window. The kitchen has lots of unit space and granite worktops, ...(Ask for More Details!)