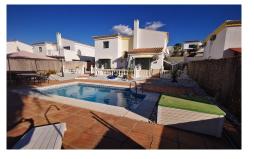

## Villa in Puente don Manuel

€ 215,000

3

2

135m<sup>2</sup>

630m<sup>2</sup>

FIXED PRICE - Villa Toledo is a 2 story villa on a popular urbanisation, close to the village of Vinuela with all of its amenities. The plot itself is fully gated and walled all the way round and the plot size is 600m2. There is off road parking and a garage with plenty of room for storage. You enter the property onto a landing with a pellet burner and a stairwell to the main living area. On this level there are two double bedrooms and a bathroom. The bedrooms have fitted wardrobes, AC units and ceiling fans. At the bottom of the stairs is a hallway which has the lounge/dining room leading off of it. In the lounge there is a woodburner, AC unit, ceiling fan and attractive bay window. The kitchen has lots of unit space and granite worktops, ...(Ask for More Details!)