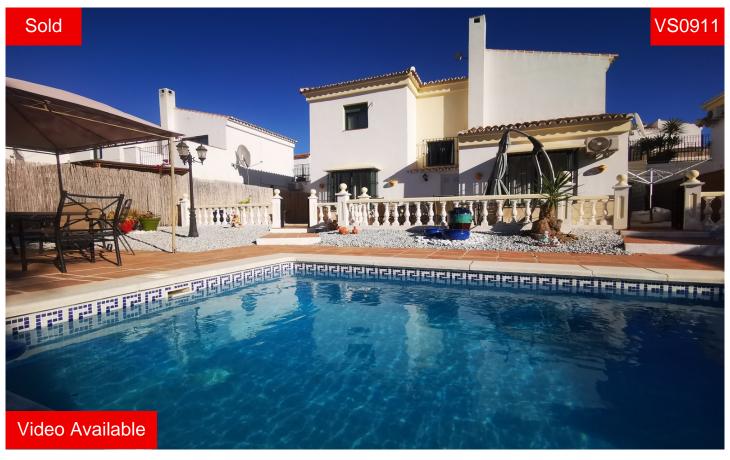

## Villa in Puente don Manuel

€ 215,000

3

2

135m<sup>2</sup>

630m<sup>2</sup>

FIXED PRICE - Villa Toledo is a 2 story villa on a popular urbanisation, close to the village of Vinuela with all of its amenities. The plot itself is fully gated and walled all the way round and the plot size is 600m2. There is off road parking and a garage with plenty of room for storage. You enter the property onto a landing with a pellet burner and a stairwell to the main living area. On this level there are two double bedrooms and a bathroom. The bedrooms have fitted wardrobes, AC units and ceiling fans. At the bottom of the stairs is a hallway which has the lounge/dining room leading off of it. In the lounge there is a woodburner, AC unit, ceiling fan and attractive bay window. The kitchen has lots of unit space and granite worktops, ...(Ask for More Details!)