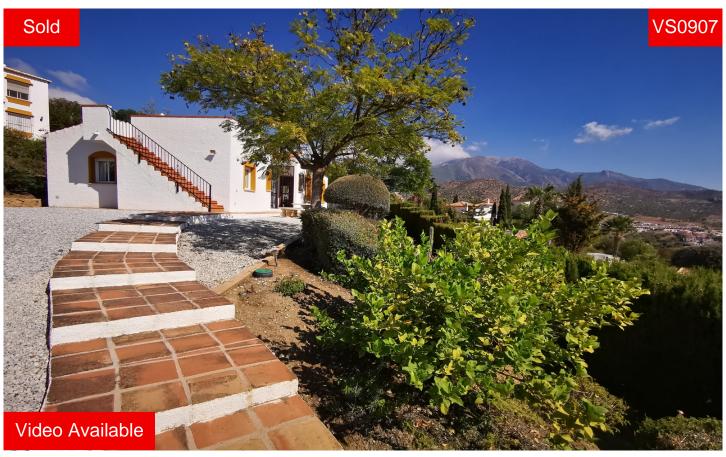

Villa in Vinuela € 220.000

REDUCED from 265,000€ to a FIXED PRICE: Villa Riordan is an Exclusive listing on a very popular urbanisation, just a five minute drive to amenities. It has a gated entrance with established gardens and plenty of parking. The property is south facing with views to Mount Maroma and the surrounding area, there are awnings on one side of the house to create shade for the summer months. The pool is 7m x 3m with corner steps and there is enough terrace around it for chairs and sunbeds, there is also an outdoor shower, brick built bbq and a private roof terrace to enjoy the views. The living area is open plan with space for a dining table and chairs and there is an arch through to the kitchen which has plenty of unit space and granite worktops. Th