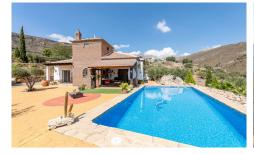

Villa in Alcaucin € 460,000

500m<sup>2</sup>

5,000m<sup>2</sup>

REDUCED by 20,000€: Cortijo Nati is a rural property with stables, surrounded by mountains and stunning views in every direction. There is an electric entrance gate and 2 driveways, one to the main house with plenty of parking and one to the stables which also has parking and a large garage. The plot is fully landscaped with rock retaining walls, pergolas, pathways, sitting areas, plants and trees. There is a garage with a room on the main level which could be converted into a casita with little work. The house has an impressive porch and antique wooden front door which opens up into a hallway with feature brick wall and an alarm system. The lounge is very open with a beamed ceiling, new pellet burner, AC unit and patio doors that lead out ...(Ask for More Details!)