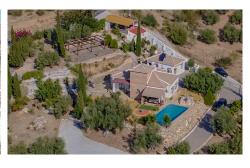

Villa in Alcaucin € 460,000

500m<sup>2</sup>

5,000m<sup>2</sup>

REDUCED by 20,000€: Cortijo Nati is a rural property with stables, surrounded by mountains and stunning views in every direction. There is an electric entrance gate and 2 driveways, one to the main house with plenty of parking and one to the stables which also has parking and a large garage. The plot is fully landscaped with rock retaining walls, pergolas, pathways, sitting areas, plants and trees. There is a garage with a room on the main level which could be converted into a casita with little work. The house has an impressive porch and antique wooden front door which opens up into a hallway with feature brick wall and an alarm system. The lounge is very open with a beamed ceiling, new pellet burner, AC unit and patio doors that lead out ...(Ask for More Details!)