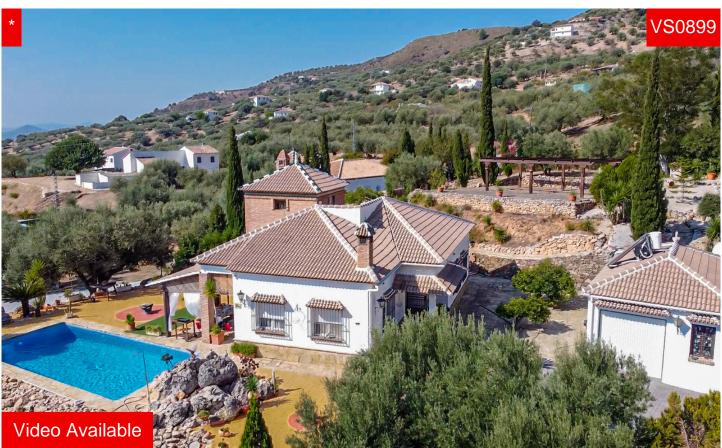

Villa in Alcaucin € 460,000

500m<sup>2</sup>

5,000m<sup>2</sup>

REDUCED by 20,000€: Cortijo Nati is a rural property with stables, surrounded by mountains and stunning views in every direction. There is an electric entrance gate and 2 driveways, one to the main house with plenty of parking and one to the stables which also has parking and a large garage. The plot is fully landscaped with rock retaining walls, pergolas, pathways, sitting areas, plants and trees. There is a garage with a room on the main level which could be converted into a casita with little work. The house has an impressive porch and antique wooden front door which opens up into a hallway with feature brick wall and an alarm system. The lounge is very open with a beamed ceiling, new pellet burner, AC unit and patio doors that lead out ...(Ask for More Details!)