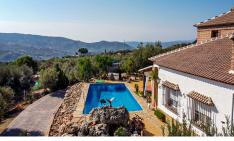

Villa in Alcaucin € 460,000

500m<sup>2</sup>

5,000m<sup>2</sup>

REDUCED by 20,000€: Cortijo Nati is a rural property with stables, surrounded by mountains and stunning views in every direction. There is an electric entrance gate and 2 driveways, one to the main house with plenty of parking and one to the stables which also has parking and a large garage. The plot is fully landscaped with rock retaining walls, pergolas, pathways, sitting areas, plants and trees. There is a garage with a room on the main level which could be converted into a casita with little work. The house has an impressive porch and antique wooden front door which opens up into a hallway with feature brick wall and an alarm system. The lounge is very open with a beamed ceiling, new pellet burner, AC unit and patio doors that lead out ...(Ask for More Details!)