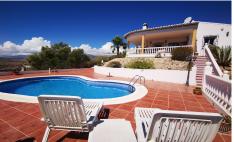

Villa in Vinuela € 269.000

150m²

730m<sup>2</sup>

Villa Panoramica is a 16 year old well established 3 bedroom villa, located on a top corner plot nestled between the village of Vinuela and Puente Don Manuel, with nothing but olive groves behind it. There is an 8 x 5 m2 kidney shape pool with terracing all around it, the views from here are panoramic and south west facing. There is a store room under the pool and to the side of the house there is a very useful utility/store room with water and electric. The main house is located up a flight of stairs to a large covered terrace, where there is a brick built bbq and patio doors to the main living area. The lounge has high vaulted ceilings, a wood burner and an AC unit. There is a brick built arch into the separate dining room and a further a