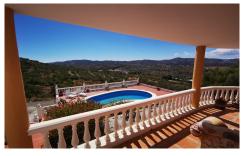

Villa in Vinuela € 269.000

150m²

730m<sup>2</sup>

Villa Panoramica is a 16 year old well established 3 bedroom villa, located on a top corner plot nestled between the village of Vinuela and Puente Don Manuel, with nothing but olive groves behind it. There is an 8 x 5 m2 kidney shape pool with terracing all around it, the views from here are panoramic and south west facing. There is a store room under the pool and to the side of the house there is a very useful utility/store room with water and electric. The main house is located up a flight of stairs to a large covered terrace, where there is a brick built bbq and patio doors to the main living area. The lounge has high vaulted ceilings, a wood burner and an AC unit. There is a brick built arch into the separate dining room and a further a