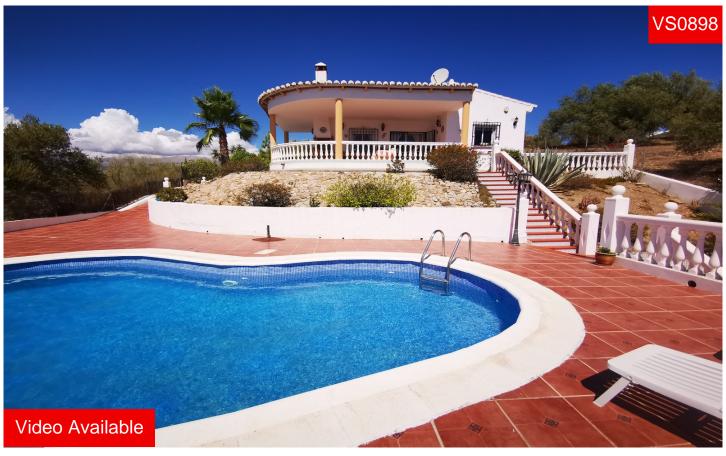

Villa in Vinuela € 269.000

150m²

730m<sup>2</sup>

Villa Panoramica is a 16 year old well established 3 bedroom villa, located on a top corner plot nestled between the village of Vinuela and Puente Don Manuel, with nothing but olive groves behind it. There is an 8 x 5 m2 kidney shape pool with terracing all around it, the views from here are panoramic and south west facing. There is a store room under the pool and to the side of the house there is a very useful utility/store room with water and electric. The main house is located up a flight of stairs to a large covered terrace, where there is a brick built bbq and patio doors to the main living area. The lounge has high vaulted ceilings, a wood burner and an AC unit. There is a brick built arch into the separate dining room and a further a