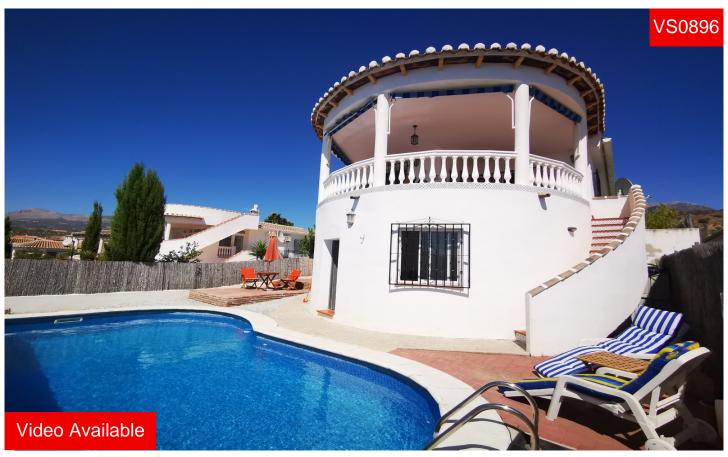

## Villa in Puente don Manuel

€ 229.000

EXCLUSIVE with VILLASOLUTIONS:Casa Azul de Prado is located on a corner plot of a popular, small urbanisation near Puente Don Manuel. This situation offers open views with good access and walking distance to local amenities. The plot has a gated entrance and paved parking area, with a front porch and useful utility area. The front door is on the upper level which comprises of three spacious double bedrooms with fitted wardrobes. The master bedroom is a good size with an ensuite bathroom, fitted wardrobes and fly screens on the windows. The lounge/dining room has a vaulted, beamed ceiling and a fully functioning wood burner and there are patio doors leading to a covered terrace ( 37m2 ) which overlooks the pool area and has toldos, ideal for