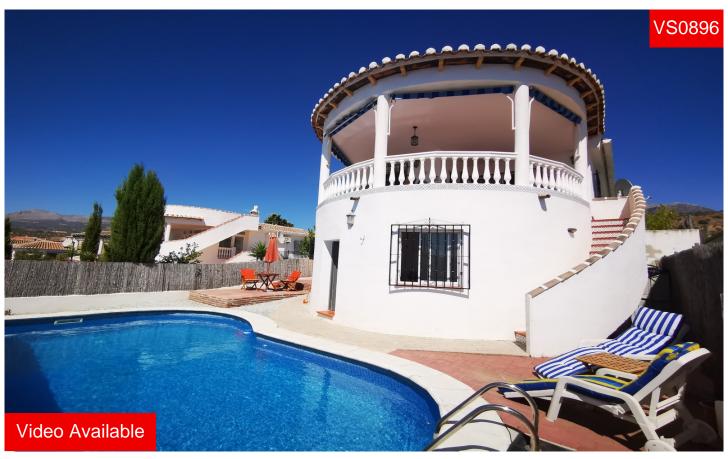

## Villa in Puente don Manuel

€ 229.000

toldos, ideal for...(Solicite mas detalles)

EXCLUSIVE with VILLASOLUTIONS: Casa Azul de Prado is located on a corner plot of a popular, small urbanisation near Puente Don Manuel. This situation offers open views with good access and walking distance to local amenities. The plot has a gated entrance and paved parking area, with a front porch and useful utility area. The front door is on the upper level which comprises of three spacious double bedrooms with fitted wardrobes. The master bedroom is a good size with an ensuite bathroom, fitted wardrobes and fly screens on the windows. The lounge/dining room has a vaulted, beamed ceiling and a fully functioning wood burner and there are patio doors leading to a covered terrace (37m2) which overlooks the pool area and has