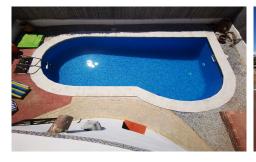

## Villa in Puente don Manuel

€ 229.000

toldos, ideal for...(Solicite mas detalles)

EXCLUSIVE with VILLASOLUTIONS: Casa Azul de Prado is located on a corner plot of a popular, small urbanisation near Puente Don Manuel. This situation offers open views with good access and walking distance to local amenities. The plot has a gated entrance and paved parking area, with a front porch and useful utility area. The front door is on the upper level which comprises of three spacious double bedrooms with fitted wardrobes. The master bedroom is a good size with an ensuite bathroom, fitted wardrobes and fly screens on the windows. The lounge/dining room has a vaulted, beamed ceiling and a fully functioning wood burner and there are patio doors leading to a covered terrace (37m2) which overlooks the pool area and has