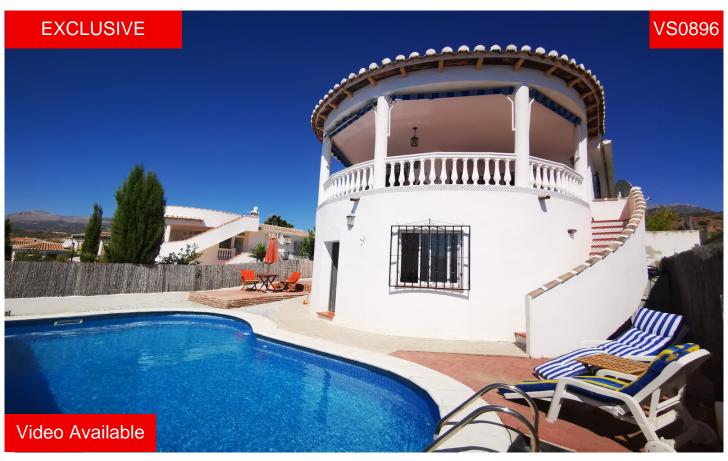

## Villa in Puente don Manuel

€ 229,000

EXCLUSIVE with VILLASOLUTIONS:Casa Azul de Prado is located on a corner plot of a popular, small urbanisation near Puente Don Manuel. This situation offers open views with good access and walking distance to local amenities. The plot has a gated entrance and paved parking area, with a front porch and useful utility area. The front door is on the upper level which comprises of three spacious double bedrooms with fitted wardrobes. The master bedroom is a good size with an ensuite bathroom, fitted wardrobes and fly screens on the windows. The lounge/dining room has a vaulted, beamed ceiling and a fully functioning wood burner and there are patio doors leading to a covered terrace ( 37m2 ) which overlooks the pool area and has toldos, ideal for...(Ask for More Details!)