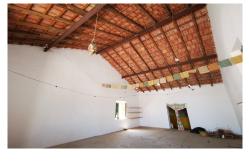

## **Commercial Property in Comares**

€ 239.500

Cortijo El Duende is a very large, urban, commercial and residential property located just below Comares in a small and pretty hamlet of Los Ventorros. It has very spacious rooms spanning over 500m2 in build size plus rear vehicle access and variosu terraces with a pool in place at the back of the property. To the left there is large, wooden folding door allowing garage access into a spacious room with vaulted ceilings, some roof repairs are necessary but huge potential for a Mechanics/Workshop/ Gallery even with a spacious store room at the back and a hatch connecting to downstairs basement area. Next door is the original shop space which has certain original features, a licence, a living room/ lounge area at the rear plus a well sized te