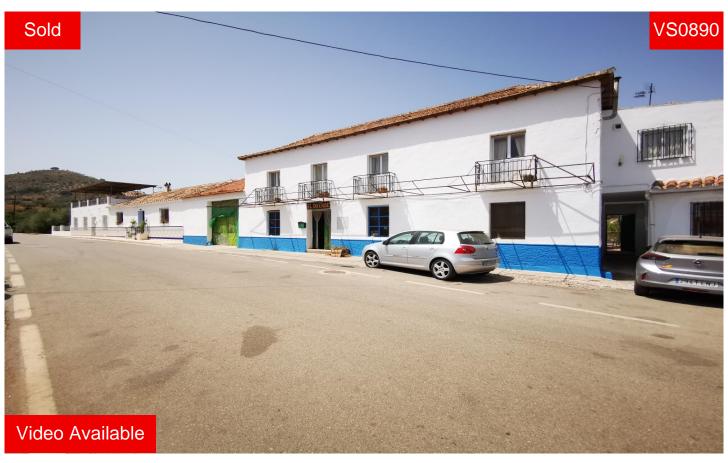

## **Commercial Property in Comares**

€ 239.500

Cortijo El Duende is a very large, urban, commercial and residential property located just below Comares in a small and pretty hamlet of Los Ventorros. It has very spacious rooms spanning over 500m2 in build size plus rear vehicle access and variosu terraces with a pool in place at the back of the property. To the left there is large, wooden folding door allowing garage access into a spacious room with vaulted ceilings, some roof repairs are necessary but huge potential for a Mechanics/Workshop/ Gallery even with a spacious store room at the back and a hatch connecting to downstairs basement area. Next door is the original shop space which has certain original features, a licence, a living room/ lounge area at the rear plus a well sized te