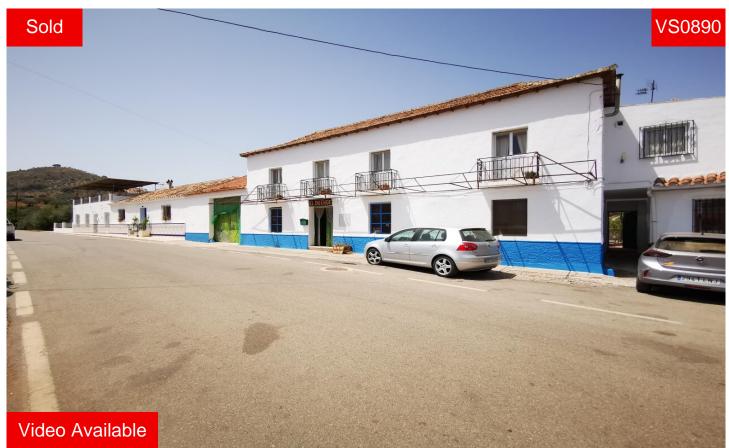

## **Commercial Property in Comares**

€ 239,500

Cortijo El Duende is a very large, urban, commercial and residential property located just below Comares in a small and pretty hamlet of Los Ventorros. It has very spacious rooms spanning over 500m2 in build size plus rear vehicle access and variosu terraces with a pool in place at the back of the property. To the left there is large, wooden folding door allowing garage access into a spacious room with vaulted ceilings, some roof repairs are necessary but huge potential for a Mechanics/Workshop/ Gallery even with a spacious store room at the back and a hatch connecting to downstairs basement area. Next door is the original shop space which has certain original features, a licence, a living room/ lounge area at the rear plus a well sized te...(Ask for More Details!)