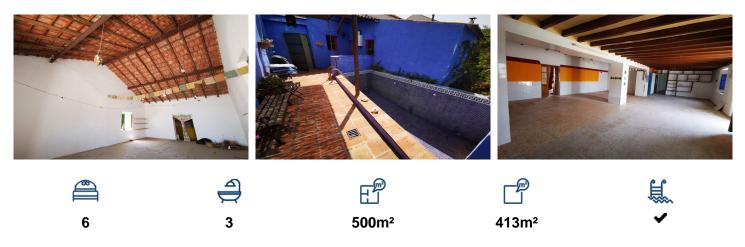

## **Commercial Property in Comares**

€ 239,500

Cortijo El Duende is a very large, urban, commercial and residential property located just below Comares in a small and pretty hamlet of Los Ventorros. It has very spacious rooms spanning over 500m2 in build size plus rear vehicle access and variosu terraces with a pool in place at the back of the property. To the left there is large, wooden folding door allowing garage access into a spacious room with vaulted ceilings, some roof repairs are necessary but huge potential for a Mechanics/Workshop/ Gallery even with a spacious store room at the back and a hatch connecting to downstairs basement area. Next door is the original shop space which has certain original features, a licence, a living room/ lounge area at the rear plus a well sized te...(Ask for More Details!)