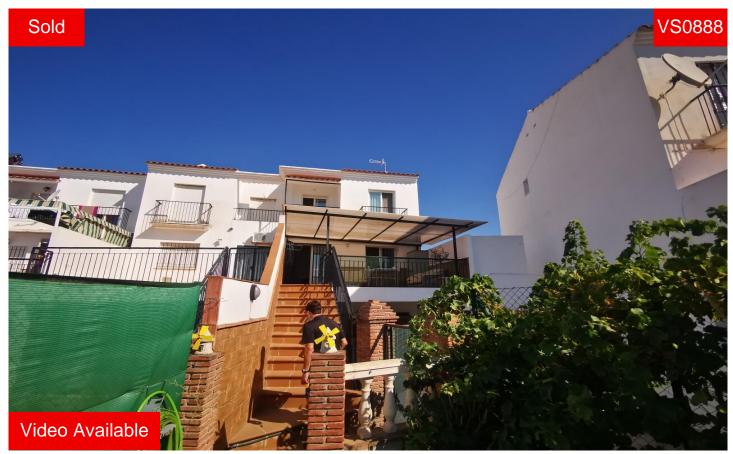

Villa in Puente don Manuel

€ 149.950

Adosado Valentin - Is a large and very centrally located 4 bed, end of terrace townhouse and private garage and workshop, with all amenities within walking distance. There is a front terrace and good size porch with great views toward the mountains. You enter the property into a hallway where there is a useful entrance hall. The spacious and detached kitchen has granite work tops and plenty of unit space. The lounge / diner has patio doors onto a large, extended southerly facing, covered terrace. There are steps down onto a small garden area, which then leads further down to the garage, which has a store room and workshop area. The four bedrooms are on the second floor, via a marble staircase. One of the bedrooms has been extended and one o...(Solicite mas detalles)