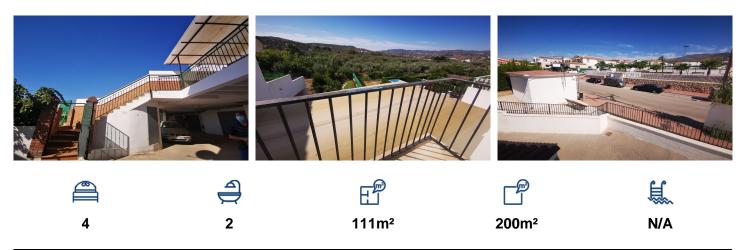

Villa in Puente don Manuel

€ 149.950

Adosado Valentin - Is a large and very centrally located 4 bed, end of terrace townhouse and private garage and workshop, with all amenities within walking distance. There is a front terrace and good size porch with great views toward the mountains. You enter the property into a hallway where there is a useful entrance hall. The spacious and detached kitchen has granite work tops and plenty of unit space. The lounge / diner has patio doors onto a large, extended southerly facing, covered terrace. There are steps down onto a small garden area, which then leads further down to the garage, which has a store room and workshop area. The four bedrooms are on the second floor, via a marble staircase. One of the bedrooms has been extended and one o...(Solicite mas detalles)