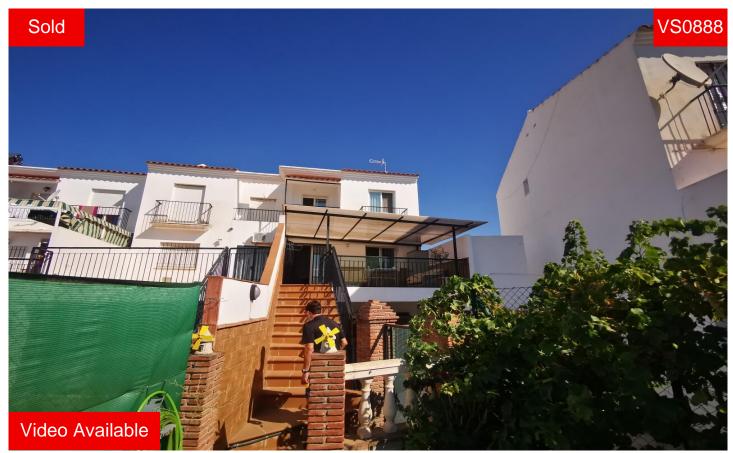

Villa in Puente don Manuel

€ 149,950

Adosado Valentin - Is a large and very centrally located 4 bed, end of terrace townhouse and private garage and workshop, with all amenities within walking distance. There is a front terrace and good size porch with great views toward the mountains. You enter the property into a hallway where there is a useful entrance hall. The spacious and detached kitchen has granite work tops and plenty of unit space. The lounge / diner has patio doors onto a large, extended southerly facing, covered terrace. There are steps down onto a small garden area, which then leads further down to the garage, which has a store room and workshop area. The four bedrooms are on the second floor, via a marble staircase. One of the bedrooms has been extended and one o...(Ask for More Details!)