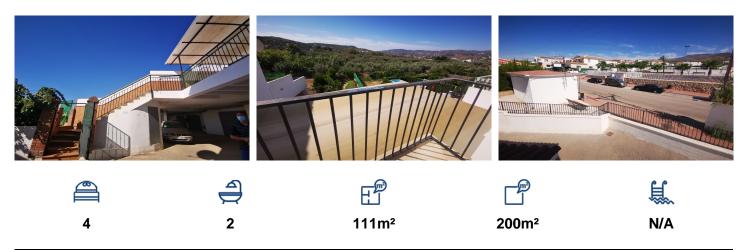

Villa in Puente don Manuel

€ 149,950

Adosado Valentin - Is a large and very centrally located 4 bed, end of terrace townhouse and private garage and workshop, with all amenities within walking distance. There is a front terrace and good size porch with great views toward the mountains. You enter the property into a hallway where there is a useful entrance hall. The spacious and detached kitchen has granite work tops and plenty of unit space. The lounge / diner has patio doors onto a large, extended southerly facing, covered terrace. There are steps down onto a small garden area, which then leads further down to the garage, which has a store room and workshop area. The four bedrooms are on the second floor, via a marble staircase. One of the bedrooms has been extended and one o...(Ask for More Details!)