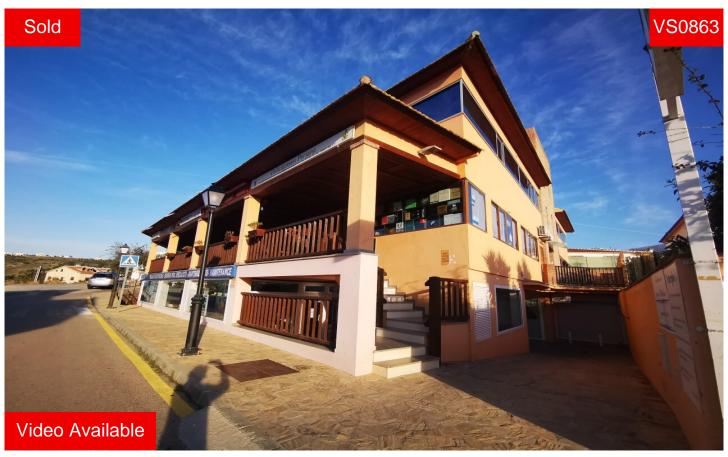

## Commercial Property in Puente don Manuel

€ 99,950

71m<sup>2</sup>

71m<sup>2</sup>

N/A

Local Al-Zabel is a freehold option to purchase a well located, corner plot bar which is fully equipped with bar, small kitchen, store room, 2 x toilets and access to two terrace both the front and back. It has airconditioning and panoramic windows over looking Mount Maroma. Positioned on the first level of Edificio Al-Zabel, a quality and well designed commercial block just of the busy commercial crossroads of Cruce de Salia. Parking is on he doorstep and a number of established businesses provide a steady flow of local custom plus the area does have an ever increasing tourist trade which is set to increase in future years. The price is for the local footprint soley and does not include the terraces as these are communal areas which the c...(Ask for More Details!)