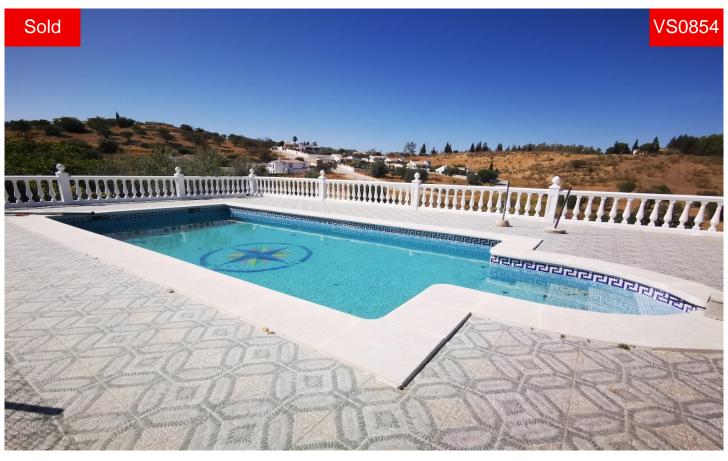

Villa in Vinuela € 240,000

120m<sup>2</sup> 3,400m<sup>2</sup>

Villa Isabella is a good compromise of modern detached, one storey villa with pool, yet the fenced and established plot of various fruit trees with a short track access plenty of potential and open views from most aspects. Country living with the comforts of a more modern property rather than a Finca or Cortijo. There is a hard roofed, exterior BBQ/ outdoor kitchen area, a fence, 8m x 4m swimming pool, a car port, various storage rooms, a greenhouse, irrigation throughout and extensive flat area around the entire property creating further scope for outdoor living areas. The property has an arched covered terrace at the front, an entrance hall which leads into a comfortable lounge with wood burner and seperate kitchen with side door onto te...(Ask for More Details!)