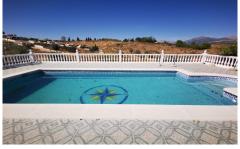

Villa in Vinuela € 240,000

120m<sup>2</sup> 3,400m<sup>2</sup>

Villa Isabella is a good compromise of modern detached, one storey villa with pool, yet the fenced and established plot of various fruit trees with a short track access plenty of potential and open views from most aspects. Country living with the comforts of a more modern property rather than a Finca or Cortijo. There is a hard roofed, exterior BBQ/ outdoor kitchen area, a fence, 8m x 4m swimming pool, a car port, various storage rooms, a greenhouse, irrigation throughout and extensive flat area around the entire property creating further scope for outdoor living areas. The property has an arched covered terrace at the front, an entrance hall which leads into a comfortable lounge with wood burner and seperate kitchen with side door onto te...(Ask for More Details!)