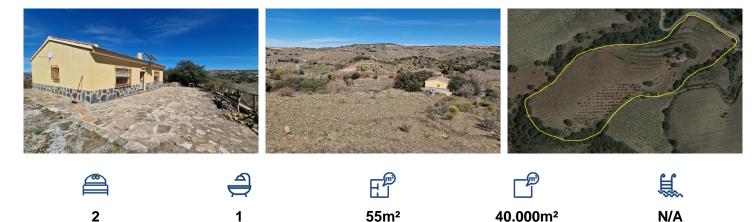

## Villa in Alhama de Granada

€ 82.000

Finca Alhama is a charming and typically Spanish house in the country side of Alhama de Granada, with 360 degree views of the surrounding mountains and countryside. The house is located on a 40,000 m2 plot and accessed via a 1 kilometer track. There is also another access to the property. The land around the house is quite flat so there is plenty of parking space and also scope to landscape and plant trees, shrubs and succulants. On the track there is a private well with a separate water reserve. There is currently no electric at the property but the quote to install it is 7,000 euros. There are also 2 solar panels at present however they could do with being upgraded and more panels added to make it more economical and efficient. Inside, th