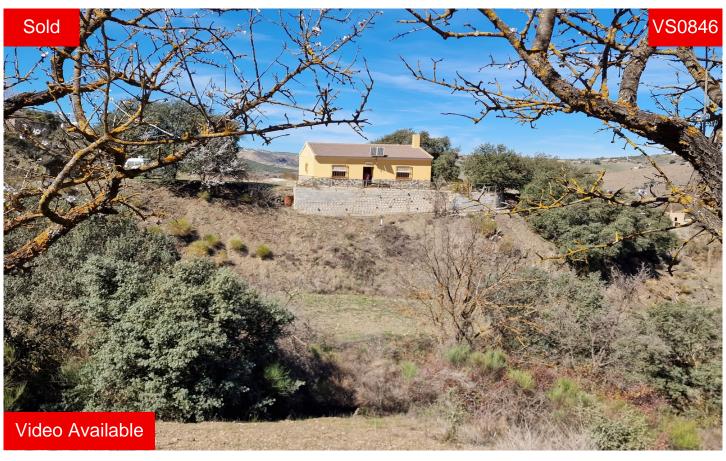

## Villa in Alhama de Granada

€ 82.000

Finca Alhama is a charming and typically Spanish house in the country side of Alhama de Granada, with 360 degree views of the surrounding mountains and countryside. The house is located on a 40,000 m2 plot and accessed via a 1 kilometer track. There is also another access to the property. The land around the house is quite flat so there is plenty of parking space and also scope to landscape and plant trees, shrubs and succulants. On the track there is a private well with a separate water reserve. There is currently no electric at the property but the quote to install it is 7,000 euros. There are also 2 solar panels at present however they could do with being upgraded and more panels added to make it more economical and efficient. Inside, th