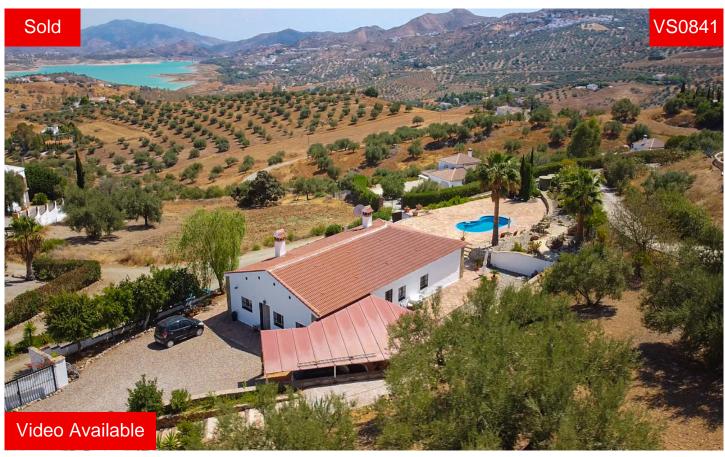

Villa in Vinuela € 345,000

FIXED PRICE Cortijo Desmondo is a rare opportunity for a one level, 4 bed detached property with such a vast area of flat terracing surrounding the property, a huge car port and pool with uninterupted, panoramic views south to Lake Vinuela and Mount Maroma. An electric sliding gate offers and immpressive, walled entrance whereby there is ample parking with a stone base. the 6000m2 + plot is fully fenced with mature trees and two storage out houses for tools and wood. The car port is large with potential to be enclosed, if necessary but there is also a workshop set off he car port which is part of the build of the property. The property has an independent kitchen, and utility, plus a very large and spacious lounge / dining area with rustic f...(Ask for More Details!)