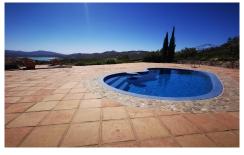

Villa in Vinuela € 345,000

FIXED PRICE Cortijo Desmondo is a rare opportunity for a one level, 4 bed detached property with such a vast area of flat terracing surrounding the property, a huge car port and pool with uninterupted, panoramic views south to Lake Vinuela and Mount Maroma. An electric sliding gate offers and immpressive, walled entrance whereby there is ample parking with a stone base. the 6000m2 + plot is fully fenced with mature trees and two storage out houses for tools and wood. The car port is large with potential to be enclosed, if necessary but there is also a workshop set off he car port which is part of the build of the property. The property has an independent kitchen, and utility, plus a very large and spacious lounge / dining area with rustic f...(Ask for More Details!)