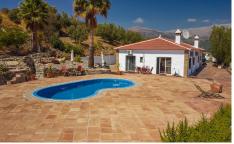

Villa in Vinuela € 345,000

FIXED PRICE Cortijo Desmondo is a rare opportunity for a one level, 4 bed detached property with such a vast area of flat terracing surrounding the property, a huge car port and pool with uninterupted, panoramic views south to Lake Vinuela and Mount Maroma. An electric sliding gate offers and immpressive, walled entrance whereby there is ample parking with a stone base. the 6000m2 + plot is fully fenced with mature trees and two storage out houses for tools and wood. The car port is large with potential to be enclosed, if necessary but there is also a workshop set off he car port which is part of the build of the property. The property has an independent kitchen, and utility, plus a very large and spacious lounge / dining area with rustic f...(Ask for More Details!)